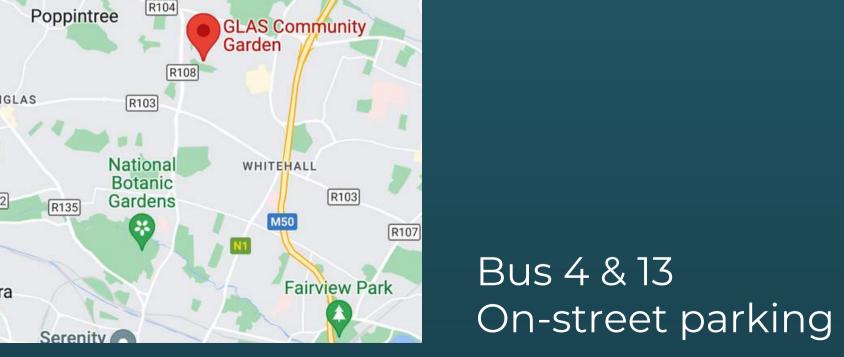

## GLAS @ TU Dublin

LINC Building, TU Dublin Blanchardstown <a href="https://goo.gl/maps/MqleSrVvDzRkuvgN7">https://goo.gl/maps/MqleSrVvDzRkuvgN7</a>

Opening times: Mondays, Tuesdays or Friday mornings February - December

Bus 38, 38 A, 40D or N4 (15 min. walk)
On-campus paid partking

Refreshments in the garden Toilets and café in LINC building

thanks to the support of Dublin City Council and Fingal County Council, and a range of private donors and corporate sponsors.