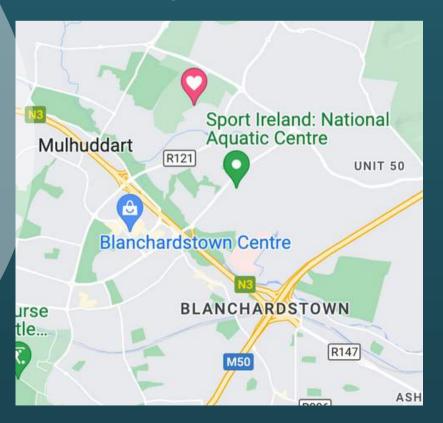

## GLAS @ TU Dublin

LINC Building, TU Dublin Blanchardstown <a href="https://goo.gl/maps/MqleSrVvDzRkuvgN7">https://goo.gl/maps/MqleSrVvDzRkuvgN7</a>

Opening times: Mondays, Tuesdays or Friday mornings February - December

Bus 38, 38 A, 40D or N4 (15 min. walk)
On-campus paid partking

Refreshments in the garden Toilets and café in LINC building

thanks to the support of Dublin City Council and Fingal County Council, and a range of private donors and corporate sponsors.