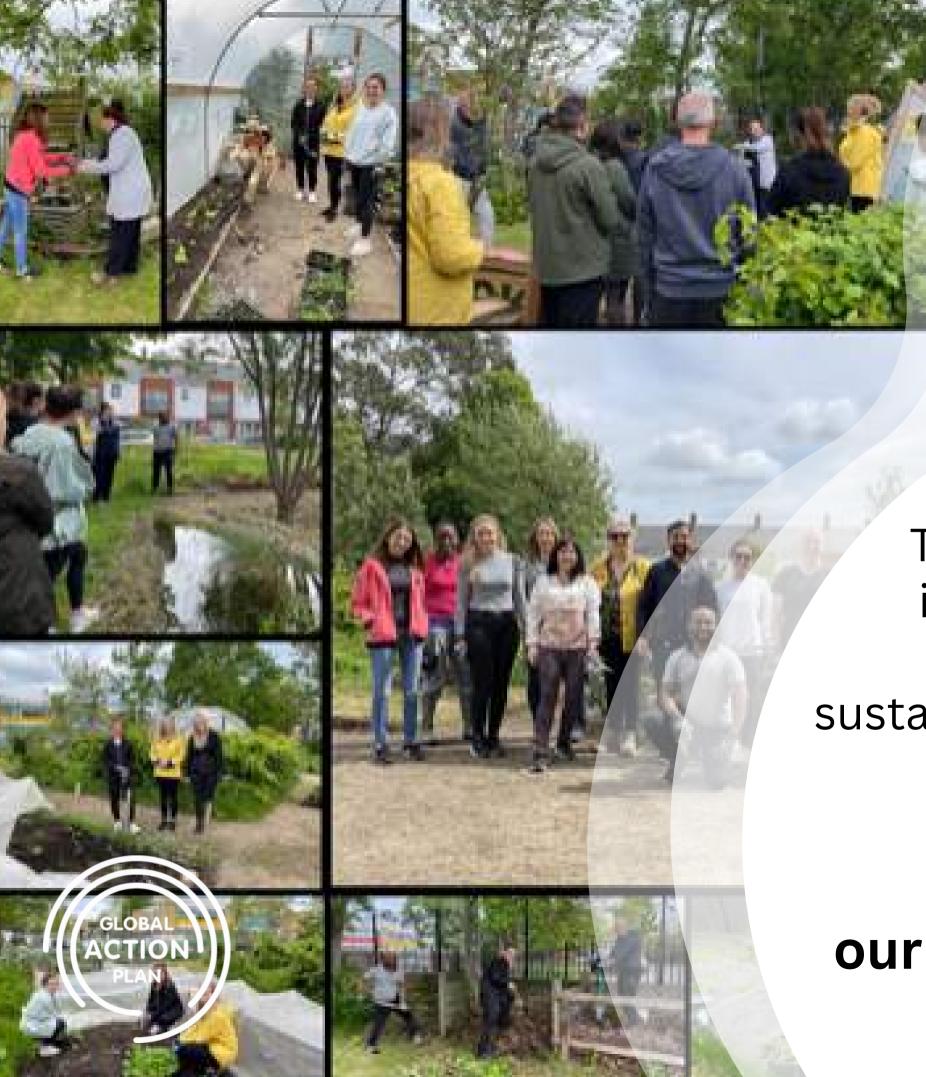

## In our two GLAS community gardens in Dublin

(and through our Outdoor Education programmes)

we provide opportunities to members of the local community

to meet and work together, irrespective of backgrounds, abilities or skills, and to experience first-hand the principles and practices of sustainable lifestyles.

Our programme is a unique combination of social inclusion and environmental education.

GAP's community gardens provide spaces where people get to meet and share, discover new skills and reconnect with nature.

The GLAS community gardens are places for individuals, community groups and schools to come to learn about gardening and sustainability, or to simply enjoy being out in the Irish weather, growing healthy food.

Our qualified gardeners ensure that our gardens are welcoming, safe spaces to learn, explore and discover.