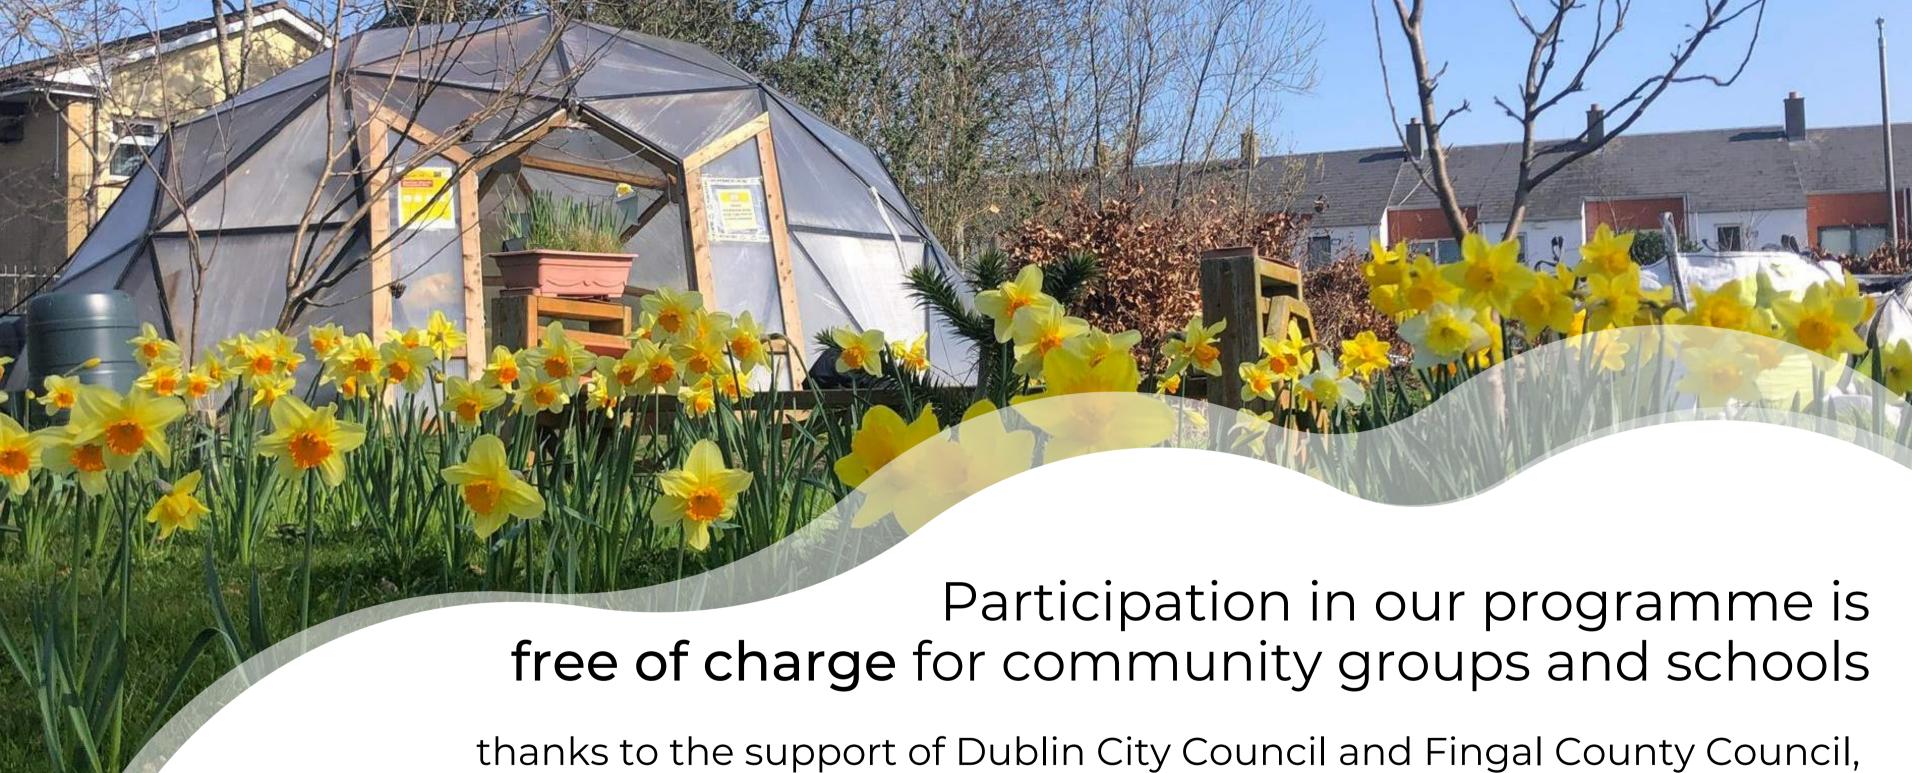

## In our two GLAS community gardens in Dublin

(and through our Outdoor Education programmes)

we provide opportunities to members of the local community

to meet and work together, irrespective of backgrounds, abilities or skills, and to experience first-hand the principles and practices of sustainable lifestyles.

Our programme is a unique combination of social inclusion and environmental education.

GAP's community gardens provide spaces where people get to meet and share, discover new skills and reconnect with nature.

The GLAS community gardens are places for individuals, community groups and schools to come to learn about gardening and sustainability, or to simply enjoy being out in the Irish weather, growing healthy food.